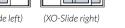

### X = Operating Panel O=Fixed Panel

(OXXO-Slide R and Slide L from Centre)

|                              | STANDARD SLIDING PATIO DOOR WIDTHS |               |      |               |     |     |               |     |     |
|------------------------------|------------------------------------|---------------|------|---------------|-----|-----|---------------|-----|-----|
|                              | 2 P                                | 2 Panel Doors |      | 3 Panel Doors |     |     | 4 Panel Doors |     |     |
| HEIGHT                       | 58 ¾                               | 70 ¾          | 94 ¾ | 88            | 106 | 142 | 116           | 140 | 188 |
| 79 ½                         | •                                  | •             | •    | •             | •   | •   | •             | •   | •   |
| with Internal<br>Mini Blinds | •                                  | •             |      | •             | •   |     | •             | •   |     |
| with Triple Glazing          | •                                  | •             |      | •             | •   |     | •             | •   |     |
| 95 ½                         |                                    | •             | •    |               | •   | •   |               | •   | •   |