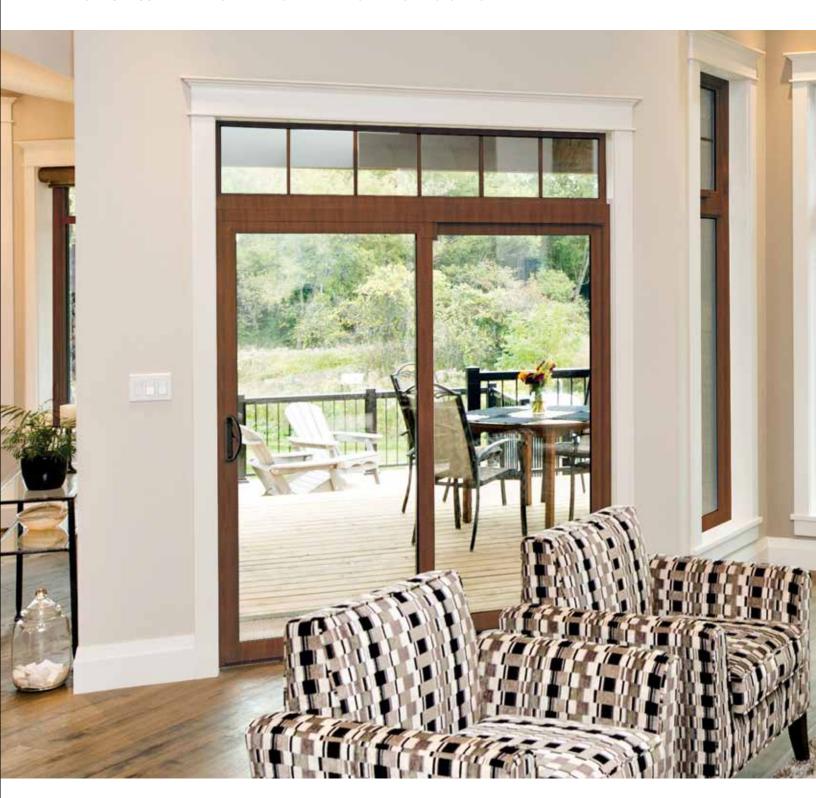

### IMPRESSIVE FEATURES, UNEQUALED PERFORMANCE

North Star sliding glass patio doors offer a perfect combination of beauty, security and low-maintenance. They are an ideal option when space is tight – and foot traffic is heavy.

### **CUSTOMIZE YOUR PATIO DOORS**

North Star's smooth operating patio doors allow you to maximize your floorspace while letting the outside in.

Unlike hinged doors, they glide open and close with ease and take up less space, making them the perfect choice for tighter spaces and heavy foot traffic.

Custom sizes, transoms and sidelites are also available to complement any style and décor.

North Star patio doors are available in standard two-, threeor four-panel configurations. Our patio doors are fully customizable to suit your home's specifications.