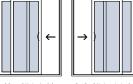

Custom sizes, transoms and sidelites are also available to complement any style and décor.

North Star patio doors are available in standard two-, threeor four-panel configurations. Our patio doors are fully customizable to suit your home's specifications.

### X = Operating Panel O=Fixed Panel

(OXXO-Slide R and Slide L from Centre)

|                              | STANDARD SLIDING PATIO DOOR WIDTHS |               |      |               |     |     |               |     |     |
|------------------------------|------------------------------------|---------------|------|---------------|-----|-----|---------------|-----|-----|
|                              | 2 P                                | 2 Panel Doors |      | 3 Panel Doors |     |     | 4 Panel Doors |     |     |
| HEIGHT                       | 58 ¾                               | 70 ¾          | 94 ¾ | 88            | 106 | 142 | 116           | 140 | 188 |
| 79 ½                         | •                                  | •             | •    | •             | •   | •   | •             | •   | •   |
| with Internal<br>Mini Blinds | •                                  | •             |      | •             | •   |     | •             | •   |     |
| with Triple Glazing          | •                                  | •             |      | •             | •   |     | •             | •   |     |
| 95 ½                         |                                    | •             | •    |               | •   | •   |               | •   | •   |