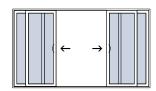

Custom sizes, transoms and sidelites are also available to complement any style and décor.

North Star patio doors are available in standard two-, threeor four-panel configurations. Our patio doors are fully customizable to suit your home's specifications.

### X = Operating Panel O=Fixed Panel

(OXXO-Slide R and Slide L from Centre)

|                              | STANDARD SLIDING PATIO DOOR WIDTHS |               |      |               |     |     |               |     |     |
|------------------------------|------------------------------------|---------------|------|---------------|-----|-----|---------------|-----|-----|
|                              | 2 P                                | 2 Panel Doors |      | 3 Panel Doors |     |     | 4 Panel Doors |     |     |
| HEIGHT                       | 58 ¾                               | 70 ¾          | 94 ¾ | 88            | 106 | 142 | 116           | 140 | 188 |
| 79 ½                         | •                                  | •             | •    | •             | •   | •   | •             | •   | •   |
| with Internal<br>Mini Blinds | •                                  | •             |      | •             | •   |     | •             | •   |     |
| with Triple Glazing          | •                                  | •             |      | •             | •   |     | •             | •   |     |
| 95 ½                         |                                    | •             | •    |               | •   | •   |               | •   | •   |