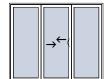

Custom sizes, transoms and sidelites are also available to complement any style and décor.

North Star patio doors are available in standard two-, threeor four-panel configurations. Our patio doors are fully customizable to suit your home's specifications.

### X = Operating Panel O=Fixed Panel

(OXXO-Slide R and Slide L from Centre)

|                              | STANDARD SLIDING PATIO DOOR WIDTHS |               |      |               |     |     |               |     |     |
|------------------------------|------------------------------------|---------------|------|---------------|-----|-----|---------------|-----|-----|
|                              | 2 P                                | 2 Panel Doors |      | 3 Panel Doors |     |     | 4 Panel Doors |     |     |
| HEIGHT                       | 58 ¾                               | 70 ¾          | 94 ¾ | 88            | 106 | 142 | 116           | 140 | 188 |
| 79 ½                         | •                                  | •             | •    | •             | •   | •   | •             | •   | •   |
| with Internal<br>Mini Blinds | •                                  | •             |      | •             | •   |     | •             | •   |     |
| with Triple Glazing          | •                                  | •             |      | •             | •   |     | •             | •   |     |
| 95 ½                         |                                    | •             | •    |               | •   | •   |               | •   | •   |