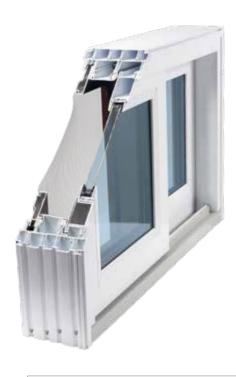

### **BUILT STRONG**

Fusion Welded – The corners on all North Star sashes are fusion welded for added strength and a perfect seal.

### **ENERGY EFFICIENT FEATURES**

- 1. Super Spacer® The Quanex Premium Super Spacer between glass panes resists condensation, reduces noise and boosts R-values by up to 30%.
- 2. Energy Advantage™ Low-e This high performance, energy-efficient glass features a near-invisible coating that reduces the amount of heat lost, while letting in light. Where solar heat gain protection is required LoE366 upgrade is available.
- 3. Energy Efficient Extrusions North Star's multi-chambered vinyl extrusions save energy and money, and resist warping, cracking and peeling.