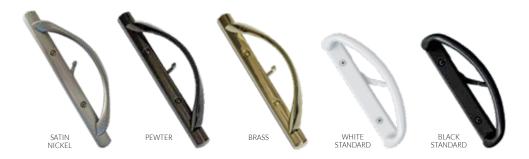

# **QUALITY HARDWARE AND COLORS**

Hardware and locks used in North Star's doors are durable and easy to use. All our hardware is available in standard white and black, or you can upgrade to our premium pewter, brass or satin nickel finishes.

### HARDWARE COMBINATIONS

|                      | DC                                              | OOR                                             | HARDWARE                   |                            |  |  |
|----------------------|-------------------------------------------------|-------------------------------------------------|----------------------------|----------------------------|--|--|
| STANDARD<br>HARDWARE | EXTERIOR                                        | INTERIOR                                        | EXTERIOR                   | INTERIOR                   |  |  |
|                      | White                                           | White                                           | White                      | White                      |  |  |
|                      | Color                                           | White                                           | Black                      | White                      |  |  |
|                      | Color                                           | Oak or Walnut                                   | Black                      | Black                      |  |  |
|                      | White                                           | Oak or Walnut                                   | White                      | Black                      |  |  |
|                      | Color Hickory,<br>Espresso or<br>Midnight Black | Color Hickory,<br>Espresso or<br>Midnight Black | Black                      | Black                      |  |  |
| OPTIONAL<br>HARDWARE | Any                                             | Any                                             | Brass, Pewter<br>or Satin* | Brass, Pewter<br>or Satin* |  |  |