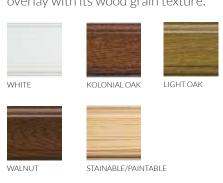

## INTERIOR COLORS

You can also enjoy the warmth of an oak interior finish with our walnut, light oak or kolonial oak acrylic overlay, virtually indistinguishable from real wood. If matching to pre-existing wood stains or paint colors, use our stainable/paintable overlay with its wood grain texture.

Available on interior with matching exterior.

northstarwindows.com

The strong relationship we have with our various manufacturing partners has helped us maintain our reputation for leadership, innovation and the production of windows and doors of impeccable quality.