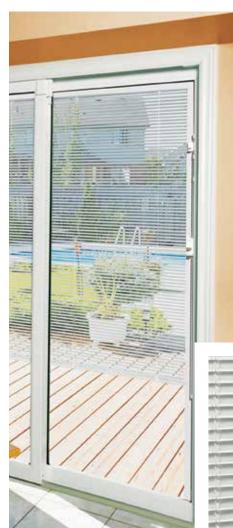

### INNOVATION AT YOUR FINGERTIPS WITH INTERNAL MINI BLINDS

North Star's internal mini blinds are sealed between two panes of tempered safety glass – no cleaning is ever required! Finger tip controls allow the blinds to be raised or lowered and adjusted to allow for light or privacy.

Traditional blinds are a thing of the past. North Star's internal mini blinds take functionality to another level.